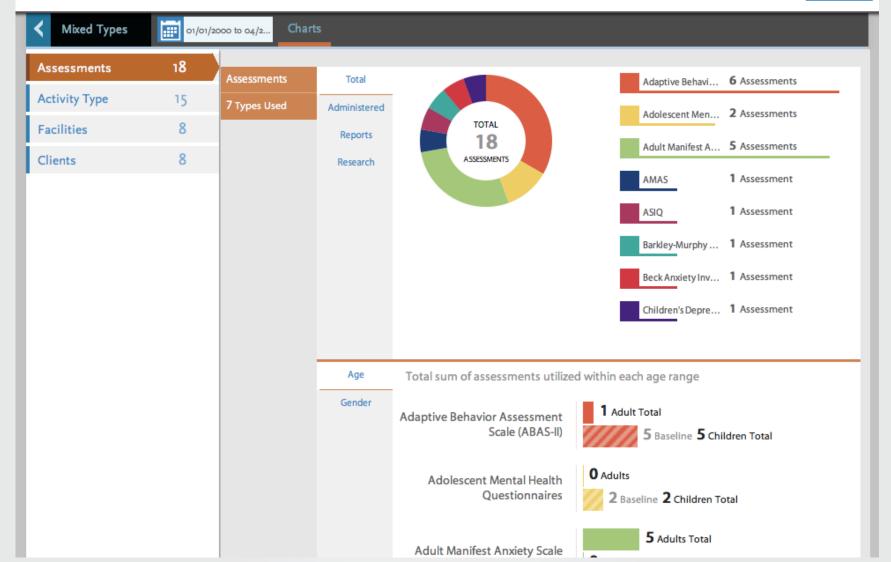

All Clients 3/15/2015 1hr **Group Therapy** Sdf14 Tom House 45poM 17 hours 00min 3:30 AM Submit Sdf14 5 hours Consultation Tom House 3/5/2015 1hr Sdf14 Uky<sub>34</sub> 1 hours 8:30 PM 00min Submit 3/4/2015 1hr Couples Therapy Uky34 Tom House 2:15 PM 00min Submit 3/3/2015 1hr **Group Therapy** Sdf14 Tom House 3:30 PM 00min Submit 3/2/2015 1hr Career Counseling 45poM Tom House 3:30 PM 00min Submit Tom House 2/27/2015 2hr Program 45poM

## Supervisors Login and Can Easily Approve or Reject Student Practicum Activities



## **Directors of Clinical Training**

## DCTs Can See Entire Doctoral Pool Activity



# DCTs Can Analyze Cohorts For Comparative Purposes



# DCTs Can Easily Analyze Activity Within Their Doctoral Pool ... by Assessment

#### my**PSYCH**track DCT

Jeff Par... ❤ Sign Out



## ...by Activity Type

#### my**PSYCH**track **DCT**

Jeff Par... Sign Out



## ...by Facility

### my**PSYCH**track **DCT**

Jeff Par... 💙

Sign Out



## ...by Client



# ...And Within Client by Gender, Age, Race, Disability, etc.



## Why MyPsychTrack?

- Better practicum tracking and management
- Better student and program monitoring
- Real-time analysis and reporting
- Direct integration with AAPI Online

#### To Learn More:

Visit: www.MyPsychTrack.com | Email: questions@mypsychtrack.com |

Call: 617-612-2866