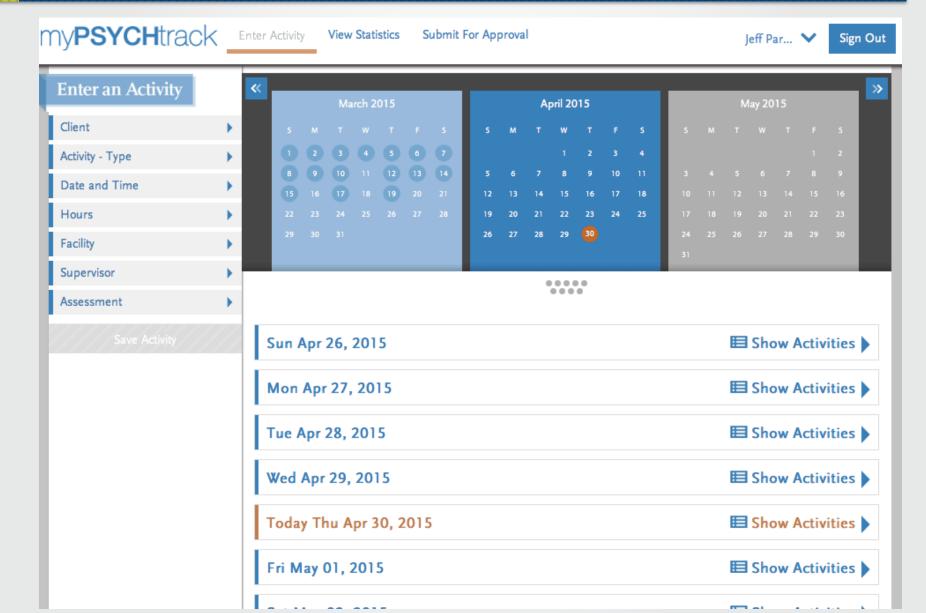

# Students Can Enter and Track Activities Easily Through Web or Mobile App

# Students Can Track Activities In Many Ways (by Client, Group, Activity, Facility, etc.)