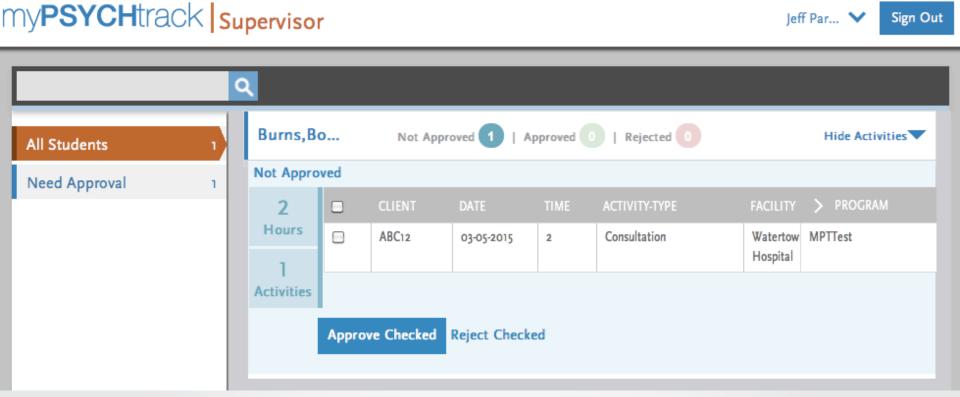

## Supervisors Login and Can Easily Approve or Reject Student Practicum Activities