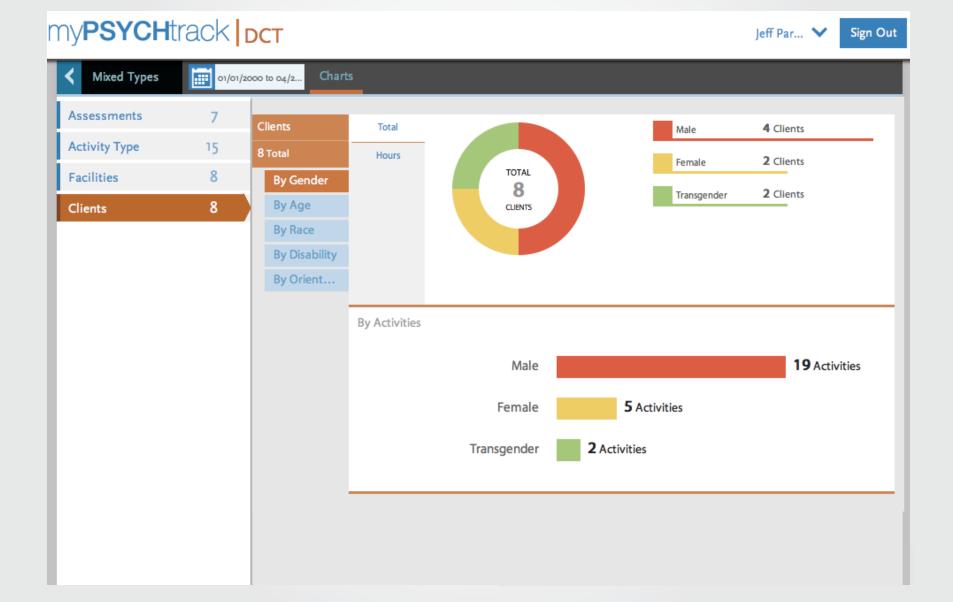

rs 8:30 PM 00min Submit 3/4/2015 1hr Couples Therapy Uky34 Tom House 2:15 PM 00min Submit 3/3/2015 1hr **Group Therapy** Sdf14 Tom House 3:30 PM 00min Submit 3/2/2015 1hr Career Counseling 45poM Tom House 3:30 PM 00min Submit Tom House 2/27/2015 2hr Program 45poM

## Supervisors Login and Can Easily Approve or Reject Student Practicum Activities



## **Directors of Clinical Training**

## DCTs Can See Entire Doctoral Pool Activity



# DCTs Can Analyze Cohorts For Comparative Purposes



# DCTs Can Easily Analyze Activity Within Their Doctoral Pool ... by Assessment

#### my**PSYCH**track DCT

Jeff Par... ❤ Sign Out



## ...by Activity Type

#### my**PSYCH**track **DCT**

Jeff Par... Sign Out



## ...by Facility

### my**PSYCH**track **DCT**

Jeff Par... 💙

Sign Out



## ...by Client



# ...And Within Client by Gender, Age, Race, Disability, etc.



## Why MyPsychTrack?

- Better practicum tracking and management
- Better student and program monitoring
- Real-time analysis and reporting
- Direct integration with AAPI Online

#### To Learn More:

Visit: www.MyPsychTrack.com | Email: questions@mypsychtrack.com |

Call: 617-612-2866