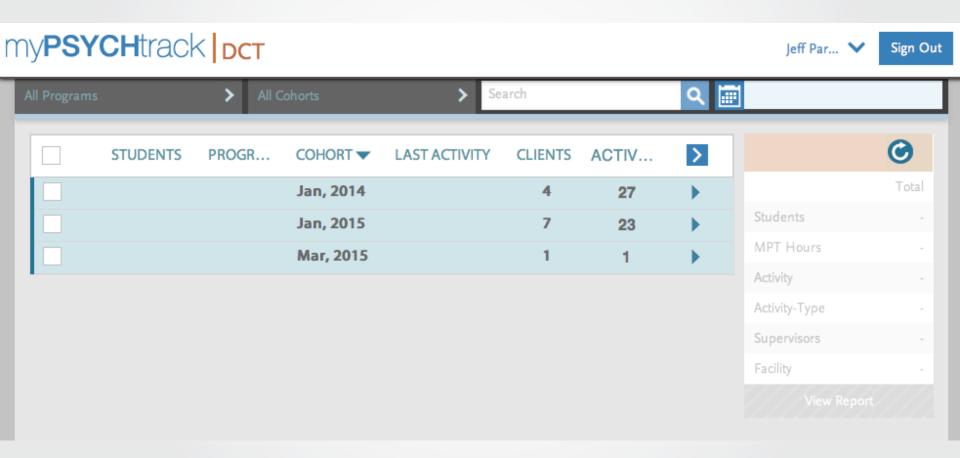

for Approval

my**PSYCH**track Enter Activity View Statistics Submit For Approval Jeff Par... 💙 Sign Out Client Supervisor Not Submitted Hide Activities Client Group 23 ACTIVITY TYPE 23/23 All Clients 3/15/2015 1hr **Group Therapy** Sdf14 Tom House 45poM 17 hours 00min 3:30 AM Submit Sdf14 5 hours Consultation Tom House 3/5/2015 1hr Sdf14 Uky<sub>34</sub> 1 hours 8:30 PM 00min Submit 3/4/2015 1hr Couples Therapy Uky34 Tom House 2:15 PM 00min Submit 3/3/2015 1hr **Group Therapy** Sdf14 Tom House 3:30 PM 00min Submit 3/2/2015 1hr Career Counseling 45poM Tom House 3:30 PM 00min Submit Tom House 2/27/2015 2hr Program 45poM

## Supervisors Login and Can Easily Approve or Reject Student Practicum Activities



## **Directors of Clinical Training**

## DCTs Can See Entire Doctoral Pool Activity



# DCTs Can Analyze Cohorts For Comparative Purposes



# DCTs Can Easily Analyze Activity Within Their Doctoral Pool ... by Assessment

#### my**PSYCH**track DCT

Jeff Par... ❤ Sign Out



## ...by Activity Type

#### my**PSYCH**track **DCT**

Jeff Par... Sign Out



## ...by Facility

### my**PSYCH**track **DCT**

Jeff Par... 💙

Sign Out



## ...by Client



# ...And Within Client by Gender, Age, Race, Disability, etc.



## Why MyPsychTrack?

- Better practicum tracking and management
- Better student and program monitoring
- Real-time analysis and reporting
- Direct integration with AAPI Online

#### To Learn More:

Visit: www.MyPsychTrack.com | Email: questions@mypsychtrack.com |

Call: 617-612-2866