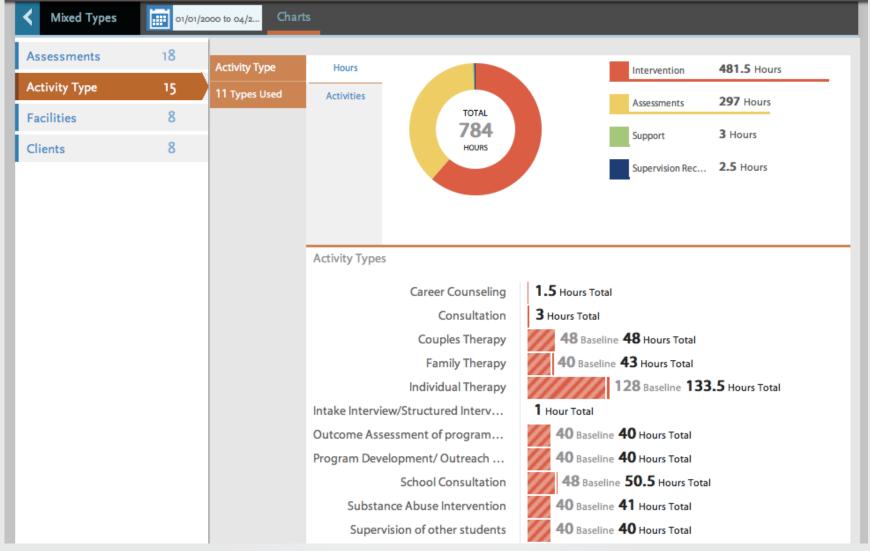

n 3:30 AM Submit Sdf14 5 hours Consultation Tom House 3/5/2015 1hr Sdf14 Uky<sub>34</sub> 1 hours 8:30 PM 00min Submit 3/4/2015 1hr Couples Therapy Uky34 Tom House 2:15 PM 00min Submit 3/3/2015 1hr **Group Therapy** Sdf14 Tom House 3:30 PM 00min Submit 3/2/2015 1hr Career Counseling 45poM Tom House 3:30 PM 00min Submit Tom House 2/27/2015 2hr Program 45poM

## Supervisors Login and Can Easily Approve or Reject Student Practicum Activities



## **Directors of Clinical Training**

## DCTs Can See Entire Doctoral Pool Activity



# DCTs Can Analyze Cohorts For Comparative Purposes



# DCTs Can Easily Analyze Activity Within Their Doctoral Pool ... by Assessment

#### my**PSYCH**track DCT

Jeff Par... ❤ Sign Out



## ...by Activity Type

#### my**PSYCH**track **DCT**

Jeff Par... Sign Out



## ...by Facility

### my**PSYCH**track **DCT**

Jeff Par... 💙

Sign Out



## ...by Client



# ...And Within Client by Gender, Age, Race, Disability, etc.



## Why MyPsychTrack?

- Better practicum tracking and management
- Better student and program monitoring
- Real-time analysis and reporting
- Direct integration with AAPI Online

#### To Learn More:

Visit: www.MyPsychTrack.com | Email: questions@mypsychtrack.com |

Call: 617-612-2866