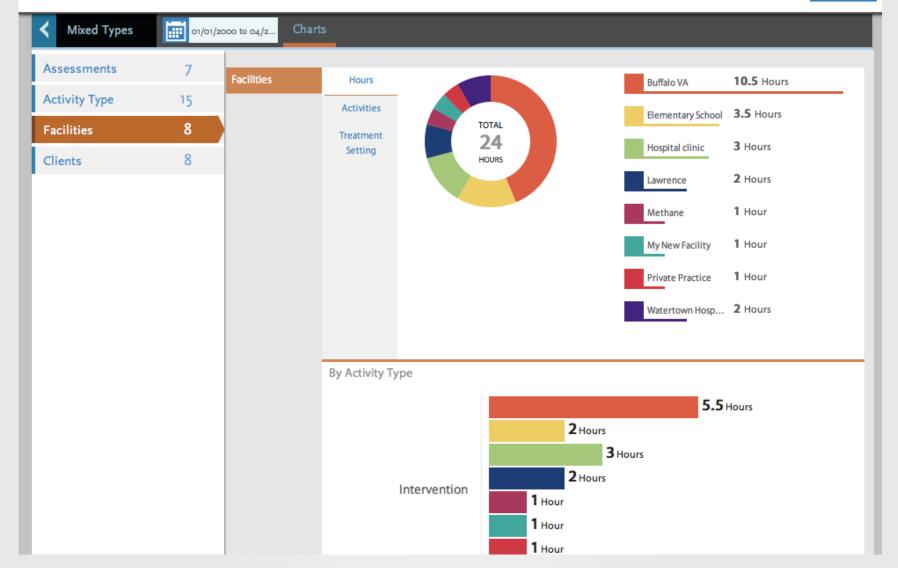

<sub>34</sub> 1 hours 8:30 PM 00min Submit 3/4/2015 1hr Couples Therapy Uky34 Tom House 2:15 PM 00min Submit 3/3/2015 1hr **Group Therapy** Sdf14 Tom House 3:30 PM 00min Submit 3/2/2015 1hr Career Counseling 45poM Tom House 3:30 PM 00min Submit Tom House 2/27/2015 2hr Program 45poM

## Supervisors Login and Can Easily Approve or Reject Student Practicum Activities



## **Directors of Clinical Training**

## DCTs Can See Entire Doctoral Pool Activity



# DCTs Can Analyze Cohorts For Comparative Purposes



# DCTs Can Easily Analyze Activity Within Their Doctoral Pool ... by Assessment

#### my**PSYCH**track DCT

Jeff Par... ❤ Sign Out



## ...by Activity Type

#### my**PSYCH**track **DCT**

Jeff Par... Sign Out



## ...by Facility

### my**PSYCH**track **DCT**

Jeff Par... 💙

Sign Out



## ...by Client



# ...And Within Client by Gender, Age, Race, Disability, etc.



## Why MyPsychTrack?

- Better practicum tracking and management
- Better student and program monitoring
- Real-time analysis and reporting
- Direct integration with AAPI Online

#### To Learn More:

Visit: www.MyPsychTrack.com | Email: questions@mypsychtrack.com |

Call: 617-612-2866