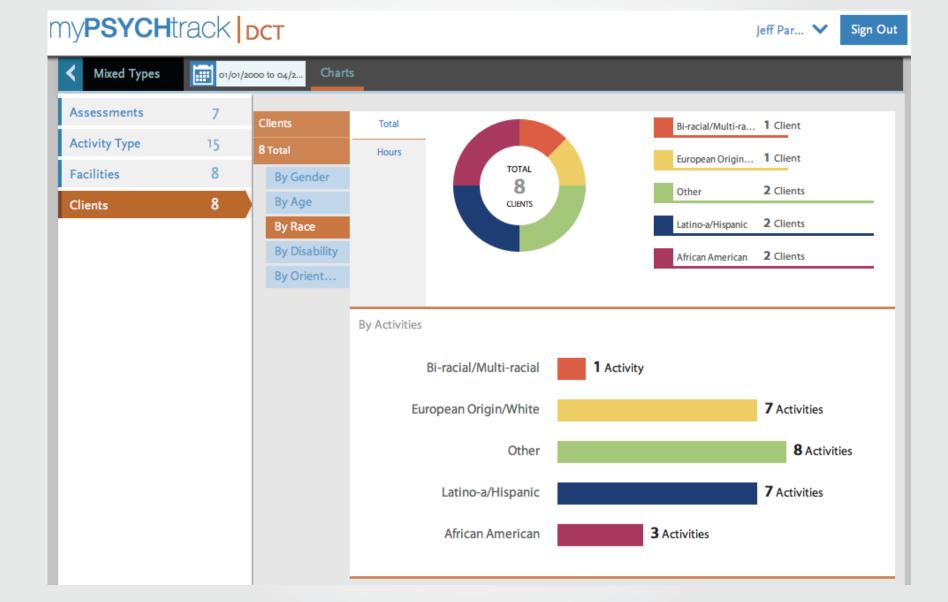

use 2:15 PM 00min Submit 3/3/2015 1hr **Group Therapy** Sdf14 Tom House 3:30 PM 00min Submit 3/2/2015 1hr Career Counseling 45poM Tom House 3:30 PM 00min Submit Tom House 2/27/2015 2hr Program 45poM

## Supervisors Login and Can Easily Approve or Reject Student Practicum Activities



## **Directors of Clinical Training**

## DCTs Can See Entire Doctoral Pool Activity



# DCTs Can Analyze Cohorts For Comparative Purposes



# DCTs Can Easily Analyze Activity Within Their Doctoral Pool ... by Assessment

#### my**PSYCH**track DCT

Jeff Par... ❤ Sign Out



## ...by Activity Type

#### my**PSYCH**track **DCT**

Jeff Par... Sign Out



## ...by Facility

### my**PSYCH**track **DCT**

Jeff Par... 💙

Sign Out



## ...by Client



# ...And Within Client by Gender, Age, Race, Disability, etc.



## Why MyPsychTrack?

- Better practicum tracking and management
- Better student and program monitoring
- Real-time analysis and reporting
- Direct integration with AAPI Online

#### To Learn More:

Visit: www.MyPsychTrack.com | Email: questions@mypsychtrack.com |

Call: 617-612-2866