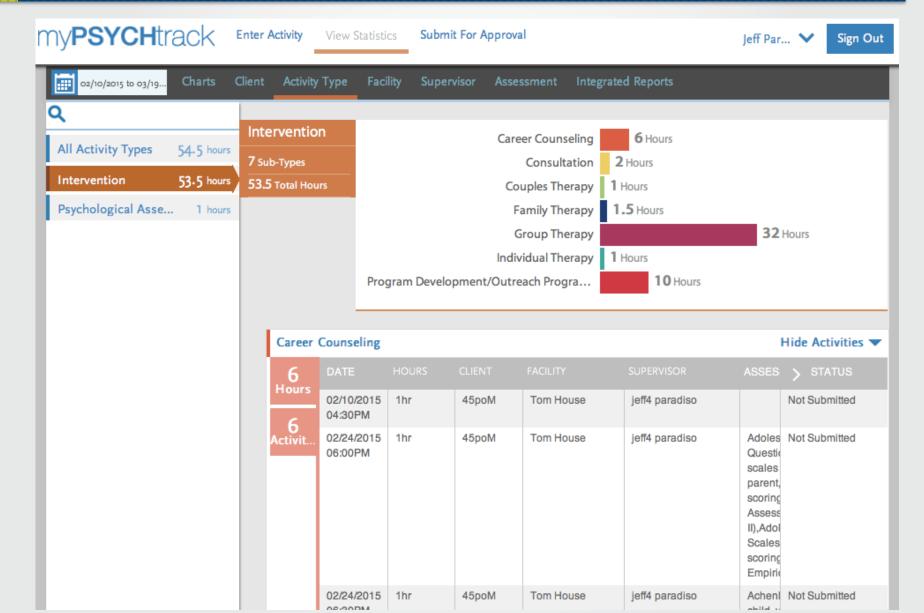

# DCTs Can Analyze Cohorts For Comparative Purposes

# DCTs Can Easily Analyze Activity Within Their Doctoral Pool ... by Assessment

## ...by Activity Type