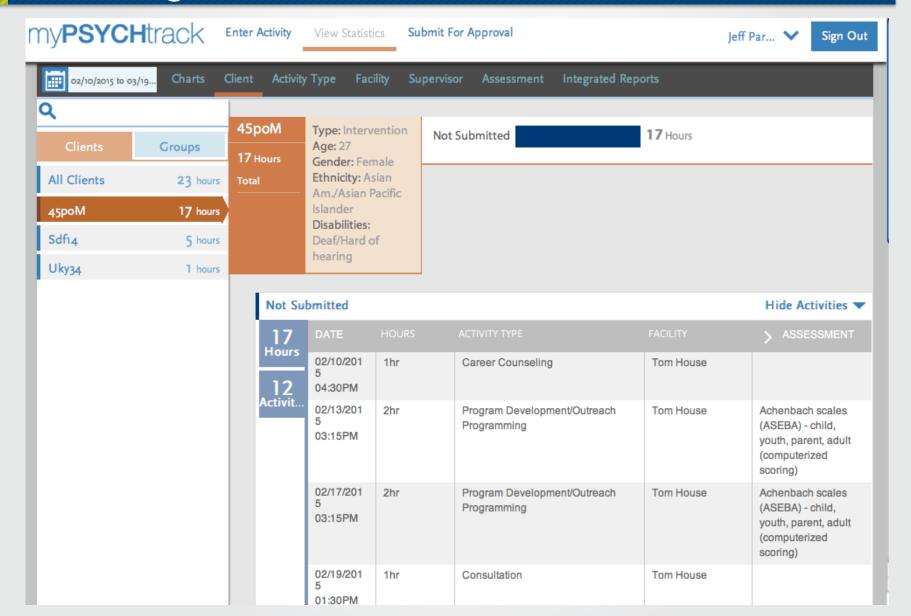

# Students Can Analyze Their Activities to Chart Their Progress

## Students Can Analyze Their Practicum Activities; Charts Allow Quickly Understanding of All Activities