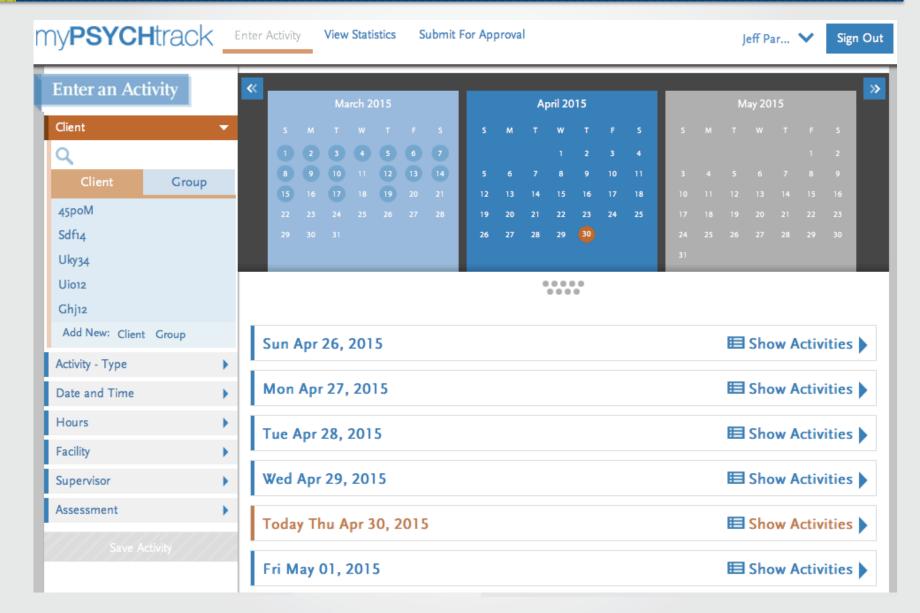

# Students Can Track Activities In Many Ways (by Client, Group, Activity, Facility, etc.)