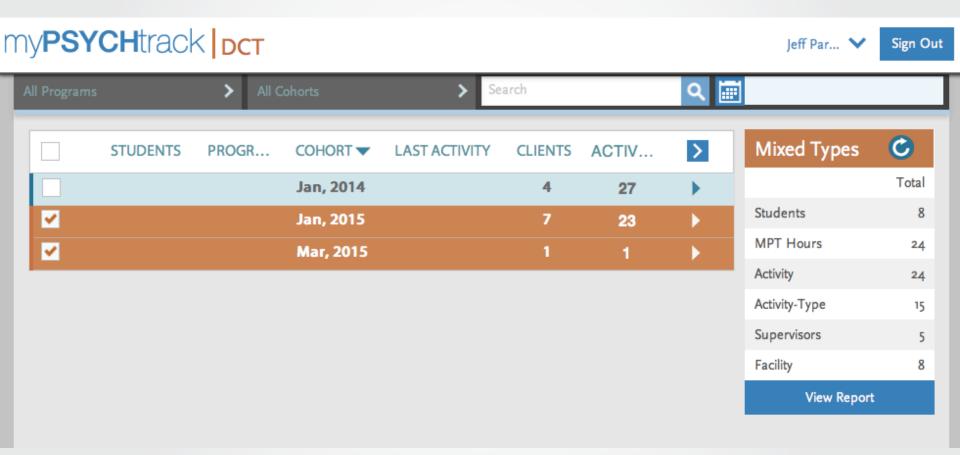

istics Submit For Approval Jeff Par... 💙 Sign Out Client Supervisor Not Submitted Hide Activities Client Group 23 ACTIVITY TYPE 23/23 All Clients 3/15/2015 1hr **Group Therapy** Sdf14 Tom House 45poM 17 hours 00min 3:30 AM Submit Sdf14 5 hours Consultation Tom House 3/5/2015 1hr Sdf14 Uky<sub>34</sub> 1 hours 8:30 PM 00min Submit 3/4/2015 1hr Couples Therapy Uky34 Tom House 2:15 PM 00min Submit 3/3/2015 1hr **Group Therapy** Sdf14 Tom House 3:30 PM 00min Submit 3/2/2015 1hr Career Counseling 45poM Tom House 3:30 PM 00min Submit Tom House 2/27/2015 2hr Program 45poM

## Supervisors Login and Can Easily Approve or Reject Student Practicum Activities



## **Directors of Clinical Training**

## DCTs Can See Entire Doctoral Pool Activity



# DCTs Can Analyze Cohorts For Comparative Purposes



# DCTs Can Easily Analyze Activity Within Their Doctoral Pool ... by Assessment

#### my**PSYCH**track DCT

Jeff Par... ❤ Sign Out



## ...by Activity Type

#### my**PSYCH**track **DCT**

Jeff Par... Sign Out



## ...by Facility

### my**PSYCH**track **DCT**

Jeff Par... 💙

Sign Out



## ...by Client



# ...And Within Client by Gender, Age, Race, Disability, etc.



## Why MyPsychTrack?

- Better practicum tracking and management
- Better student and program monitoring
- Real-time analysis and reporting
- Direct integration with AAPI Online

#### To Learn More:

Visit: www.MyPsychTrack.com | Email: questions@mypsychtrack.com |

Call: 617-612-2866